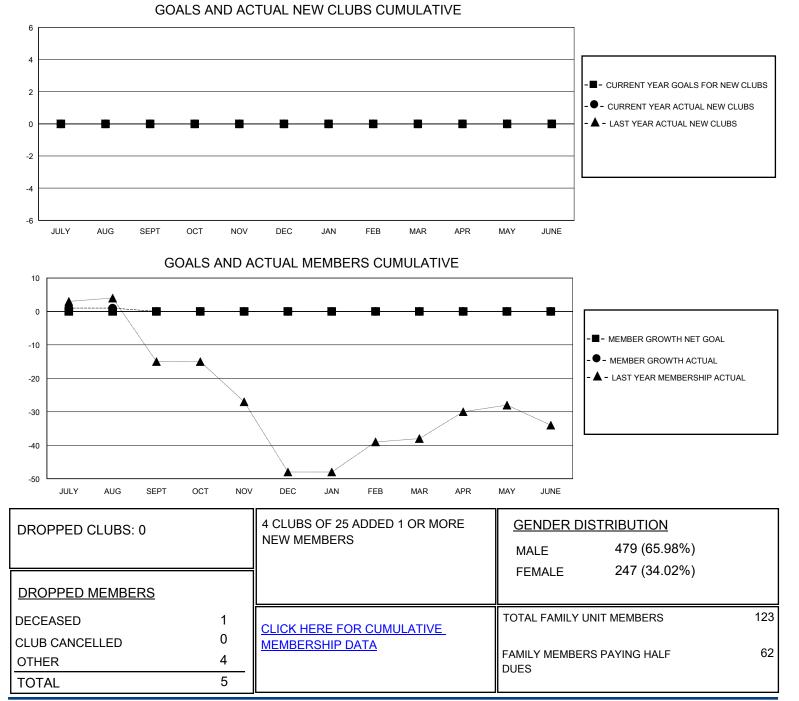

## MONTHLY MEMBERSHIP PROGRESS REPORT

District 11 C1

Results as of: 8/31/2024

| GMT:                  | LOCATION MICHIGAN |           |               |                       |                         |                         | GMT CA                                             |
|-----------------------|-------------------|-----------|---------------|-----------------------|-------------------------|-------------------------|----------------------------------------------------|
| Clubs                 |                   |           |               | Members               |                         |                         |                                                    |
| RESULTS FOR 2024-2025 |                   |           |               | RESULTS FOR 2024-2025 |                         |                         |                                                    |
| QUARTER               | NEW CLUB GOAL     | NEW CLUBS | DROPPED CLUBS | QUARTER               | IBER GROWTH NET<br>GOAL | MEMBER GROWTH<br>ACTUAL | DROPPED<br>MEMBERS ACTUAL<br>(including transfers) |
| JULY/AUG/SEPT         | 0                 | 0         | 0             | JULY/AUG/SEPT         | 0                       | 7                       | 5                                                  |
| OCT/NOV/DEC           | 0                 | 0         | 0             | OCT/NOV/DEC           | 0                       | 0                       | 0                                                  |
| JAN/FEB/MAR           | 0                 | 0         | 0             | JAN/FEB/MAR           | 0                       | 0                       | 0                                                  |
| APR/MAY/JUNE          | 0                 | 0         | 0             | APR/MAY/JUNE          | 0                       | 0                       | 0                                                  |